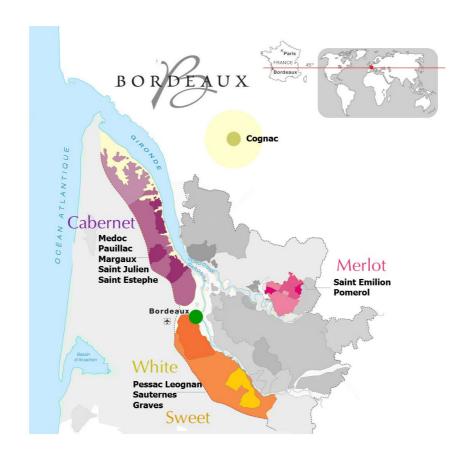

# Saint Emilion Grand Cru

## One day discovering wine and history

Saint-Emilion is the oldest wine area of the Bordeaux region. The medieval city, the vineyard and the landscape are listed by the UNESCO as World Heritage. Just a handful of wonderful highlights are honoured by such a distinction. Visit, stay and taste this unique spot, which is as much a village as an extraordinary nectar.

Canon la Gaffelière, 1st Grand Cru Classe Bellefont-Belcier, Grand Cru Classe Rol-Valentin, Grand Cru Classe de Ferrand, Grand Cru Classe Laniote, Grand Cru Classe Tailhas Pomerol And many others ...

- Tasting fees included
- Experience wines from different region
- Personal local guide & wine expert
- Visit the medieval village
- Learn a lot about " Terroir ", history & culture
- Enjoy genuine cuisine in local restaurant
- Exclusive private A/C minivan transportation
- English spoken tour
- Early booking = best visits
- Private tour = limited availabilities